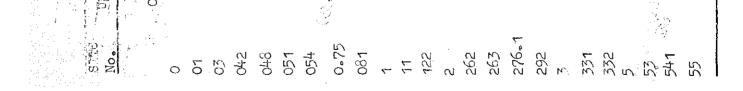

| 0.75<br>0                  |           |          | 0.25     | 0.20    | )         |                   | 7.47       |                                                                                 | 1°47                         |          |                 |                                          |
| Dah.           | 4         |           |             | 2°55                               | 0.11                                  | 0.17                                  |                            |           | ı        |          |         |           |                   | ,<br>,     |                                                                                 |                              |          |                 |                                          |



|                          |              | 2                                                                                                |             |                | -      |                            |               |
|--------------------------|--------------|--------------------------------------------------------------------------------------------------|-------------|----------------|--------|----------------------------|---------------|
|                          |              | dr.                                                                                              | 1.59        | 3.59           | 9.59   | Other Manufactures         | 669           |
| •                        | (ME 0,49)    |