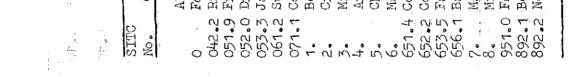

Commodities Ranking order % share in total

I. Identified Commodities

| 1.                                           | Petroleum and its products  | 1                                                                                                                                                                                                                                                                                                                                                     | 77.79                 |
|----------------------------------------------|-----------------------------|-------------------------------------------------------------------------------------------------------------------------------------------------------------------------------------------------------------------------------------------------------------------------------------------------------------------------------------------------------|-----------------------|
|                                              | Cotton                      | 2                                                                                                                                                                                                                                                                                                                                                     | (3.20)                |
| 3.                                           | Rubber                      | 2                                                                                                                                                                                                                                                                                                                                                     | (3.20)                |
| un en la | Oil seed products and fats  | 3                                                                                                                                                                                                                                                                                                                                                     | . 1 <sub>8</sub> 99 . |
| 5.                                           | Textiles All Types          | L <sub>t</sub>                                                                                                                                                                                                                                                                                                                                        | 1.88                  |
| 6.                                           | Fruits and Vegetables       | ,<br>,                                                                                                                                                                                                                                                                                                                                                | 1.50                  |
| 7.                                           | Tin                         | 6                                                                                                                                                                                                                                                                                                                                                     | 1.12.                 |
| 8.                                           | Coffee                      | 7                                                                                                                                                                                                                                                                                                                                                     | 0,98                  |
| 9.                                           | Jute and Jute Goods         | 8                                                                                                                                                                                                                                                                                                                                                     | 0.75                  |
| 10.                                          | Rice                        | 9                                                                                                                                                                                                                                                                                                                                                     | · 0.61                |
| 11.                                          | Fortilizer Crude and Others | 10                                                                                                                                                                                                                                                                                                                                                    | 0,60                  |
| 12.                                          | Tobacco                     | 11                                                                                                                                                                                                                                                                                                                                                    | 0.32                  |
| 13.                                          | Livestock Products and Fish | 12                                                                                                                                                                                                                                                                                                                                                    | 0.30                  |
| 14.                                          | Cocoa                       | 13                                                                                                                                                                                                                                                                                                                                                    | 0.28                  |
| 15.                                          | Леа                         |                                                                                                                                                                                                                                                                                                                                                       | 0.15                  |
| 8                                            | Sub-total 1-15              | 1999 - 1999 - 1999 - 1999 - 1999 - 1999 - 1999 - 1999 - 1999 - 1999 - 1999 - 1999 - 1999 - 1999 - 1999 - 1999 -<br>1997 - 1997 - 1997 - 1997 - 1997 - 1997 - 1997 - 1997 - 1997 - 1997 - 1997 - 1997 - 1997 - 1997 - 1997 - 1997 -<br>1997 - 1997 - 1997 - 1997 - 1997 - 1997 - 1997 - 1997 - 1997 - 1997 - 1997 - 1997 - 1997 - 1997 - 1997 - 1997 - | . 94.67               |