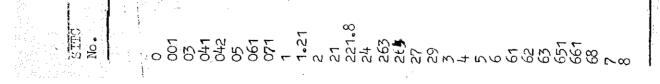

#### TABLE II

| Commodities                    |         | 6 share in<br>cotal |
|--------------------------------|---------|---------------------|
| I. Identified items            |         |                     |
| 1. Petroleum and products      | - 1     | 35.50               |
| 2. Rice                        | 2       | 9•31                |
| 3. Textiles                    | 3       | 6.10                |
| 4. Fruits and Vegetables       | 4       | 5.00                |
| 5. Livestock Products and Fish | 5       | . 3.70              |
| 6. Oilseed products and fats   | 6       | 2,20                |
| 7. Cotton                      | 7       | 1.70                |
| 8. Tin                         | . 8     | 0.90                |
| 9. Fertilizer Crude and Others | 9. Sec. | 0,80                |
| 10. Coffee                     | 10      | 0.50                |
| 11. Jute and Jute goods        |         | 0.40                |
|                                | b-total | 66 <b>.1</b> 1,     |
|                                |         | 77 80               |