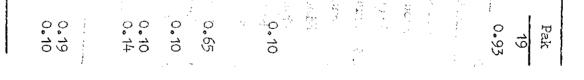

#### IMPORTS

22- Total imports into Muslim countries from the Muslim World are estimated at ‡ 1970 million which constitute only about 7% of their total world imports. Out of this total value of intraregional imports of the Muslim World, we have identified some 22 major commodities of imports, valuing about 490 million dollars. The identified imports are thus only about one-fourth of their total intra-regional imports. This means that 75% of the imports of the Muslim World remain unidentified and cover a very large number of import items. Major items of identified imports are, listed below in table IV in order of their importance. A country-wise statement of imports showing 5 major items of import in respect of each muslim country is given in Annexure.

#### TABLE IV

 $A_{i}(x) = \sum_{j \in \mathcal{I}_{i}(x)} a_{j}(x) + \sum_{j \in \mathcal{I}_{i}(x)$ 

#### Imports of Muslim Countries by Source

(Value in \$ Million)

1

•

| Biology and the second | Commodities                |      | Muslim<br>Countries | Devcloping<br>Countries | Rest of<br>the Wor] |
|------------------------|----------------------------|------|---------------------|-------------------------|---------------------|
| 1.                     | Foodgrains                 | 670  | 89                  | 92                      | 578                 |
| 2.                     | Fruits and Vegetables      | 100  | 56                  | 65                      | 35                  |
| 3.                     | Chemicals                  | 1153 | 43                  | . 69                    | 1084                |
| . 4.                   | Machinery all              | 3316 | 33                  | 107                     | 3209                |
| 5.                     | Live animals and meat      | 93   | 31                  | 43                      | 50                  |
| 6.                     | Clothing                   | 225  | 29                  | 42                      | 183                 |
| 7.                     | Textile yarn & thread      | 265  | 28                  | 62                      | 203                 |
| 8.                     | Cotton Fabrics             | 125  | 25                  | 54                      | 71                  |
| 9.                     | Non-metal mineral products | 149  | 24                  | 51                      | 98                  |
| 10.                    | Tea, Coffee, etc.          | 116  | 19                  | 86                      | 30                  |
| 11.                    | Sugar .                    | 187  | 17                  | 49                      | 138                 |
| 12.                    | Textile products, etc.     | 114  | 13                  | 36                      | 78                  |
| 13.                    | Non-Cotton                 | 78 . | 12                  | 28                      | 50                  |
| 14.                    | Beverages & Tobacco        | 87   | 11                  | 20                      | 67                  |