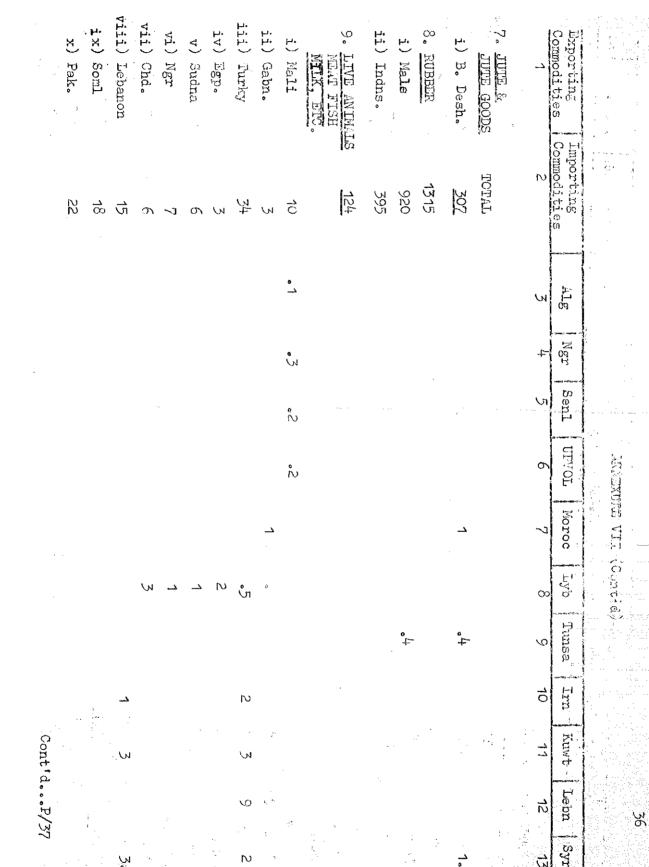

#### IMPORTS

22- Total imports into Muslim countries from the Muslim World are estimated at ‡ 1970 million which constitute only about 7% of their total world imports. Out of this total value of intraregional imports of the Muslim World, we have identified some 22 major commodities of imports, valuing about 490 million dollars. The identified imports are thus only about one-fourth of their total intra-regional imports. This means that 75% of the imports of the Muslim World remain unidentified and cover a very large number of import items. Major items of identified imports are, listed below in table IV in order of their importance. A country-wise statement of imports showing 5 major items of import in respect of each muslim country is given in Annexure.

#### TABLE IV

 $A_{i}(x) = \sum_{j \in \mathcal{I}_{i}(x)} a_{j}(x) + \sum_{j \in \mathcal{I}_{i}(x)$ 

#### Imports of Muslim Countries by Source

(Value in \$ Million)

1

•

| Biology and the second | Commodities                |      | Muslim<br>Countries | Devcloping<br>Countries | Rest of<br>the Wor] |
|------------------------|----------------------------|------|---------------------|-------------------------|---------------------|
| 1.                     | Foodgrains                 | 670  | 89                  | 92                      | 578                 |
| 2.                     | Fruits and Vegetables      | 100  | 56                  | 65                      | 35                  |
| 3.                     | Chemicals                  | 1153 | 43                  | . 69                    | 1084                |
| . 4.                   | Machinery all              | 3316 | 33                  | 107                     | 3209                |
| 5.                     | Live animals and meat      | 93   | 31                  | 43                      | 50                  |
| 6.                     | Clothing                   | 225  | 29                  | 42                      | 183                 |
| 7.                     | Textile yarn & thread      | 265  | 28                  | 62                      | 203                 |
| 8.                     | Cotton Fabrics             | 125  | 25                  | 54                      | 71                  |
| 9.                     | Non-metal mineral products | 149  | 24                  | 51                      | 98                  |
| 10.                    | Tea, Coffee, etc.          | 116  | 19                  | 86                      | 30                  |
| 11.                    | Sugar .                    | 187  | 17                  | 49                      | 138                 |
| 12.                    | Textile products, etc.     | 114  | 13                  | 36                      | 78                  |
| 13.                    | Non-Cotton                 | 78 . | 12                  | 28                      | 50                  |
| 14.                    | Beverages & Tobacco        | 87   | 11                  | 20                      | 67                  |