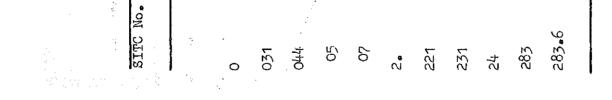

#### BASIC TRADE FLOW MATRICES

7- The present exercise covers 39 Muslim countries and identifies 35 of their major commodities which enter into international trade. Together these 35 commodities constitute roughly about 94.7 per cent of the total exports of the Muslim countries to the rest of the world and about 66.4 per cent of the total imports of

exports of the Muslim countries to the three World regions, viz., the Muslim World, the Developing World and the Rest of the World.

Fifteen different commodities of exports have been identified for all the muslim countries which contribute nearly 95 per cent to the total exports of the Muslim World. Rank order of the fifteen major commodities of exports from the Muslim countries

Commodities Ranking order % share in total

I. Identified Commodities

| 1.                                           | Petroleum and its products  | 1                                                                                                                                                                                                                                                                                                                                                     | 77.79                 |
|----------------------------------------------|-----------------------------|-------------------------------------------------------------------------------------------------------------------------------------------------------------------------------------------------------------------------------------------------------------------------------------------------------------------------------------------------------|-----------------------|
|                                              | Cotton                      | 2                                                                                                                                                                                                                                                                                                                                                     | (3.20)                |
| 3.                                           | Rubber                      | 2                                                                                                                                                                                                                                                                                                                                                     | (3.20)                |
| un en la | Oil seed products and fats  | 3                                                                                                                                                                                                                                                                                                                                                     | . 1 <sub>8</sub> 99 . |
| 5.                                           | Textiles All Types          | L <sub>t</sub>                                                                                                                                                                                                                                                                                                                                        | 1.88                  |
| 6.                                           | Fruits and Vegetables       | ,<br>,                                                                                                                                                                                                                                                                                                                                                | 1.50                  |
| 7.                                           | Tin                         | 6                                                                                                                                                                                                                                                                                                                                                     | 1.12.                 |
| 8.                                           | Coffee                      | 7                                                                                                                                                                                                                                                                                                                                                     | 0,98                  |
| 9.                                           | Jute and Jute Goods         | 8                                                                                                                                                                                                                                                                                                                                                     | 0.75                  |
| 10.                                          | Rice                        | 9                                                                                                                                                                                                                                                                                                                                                     | · 0.61                |
| 11.                                          | Fortilizer Crude and Others | 10                                                                                                                                                                                                                                                                                                                                                    | 0,60                  |
| 12.                                          | Tobacco                     | 11                                                                                                                                                                                                                                                                                                                                                    | 0.32                  |
| 13.                                          | Livestock Products and Fish | 12                                                                                                                                                                                                                                                                                                                                                    | 0.30                  |
| 14.                                          | Cocoa                       | 13                                                                                                                                                                                                                                                                                                                                                    | 0.28                  |
| 15.                                          | Леа                         |                                                                                                                                                                                                                                                                                                                                                       | 0.15                  |
| 8                                            | Sub-total 1-15              | 1999 - 1999 - 1999 - 1999 - 1999 - 1999 - 1999 - 1999 - 1999 - 1999 - 1999 - 1999 - 1999 - 1999 - 1999 - 1999 -<br>1997 - 1997 - 1997 - 1997 - 1997 - 1997 - 1997 - 1997 - 1997 - 1997 - 1997 - 1997 - 1997 - 1997 - 1997 - 1997 -<br>1997 - 1997 - 1997 - 1997 - 1997 - 1997 - 1997 - 1997 - 1997 - 1997 - 1997 - 1997 - 1997 - 1997 - 1997 - 1997 - | . 94.67               |